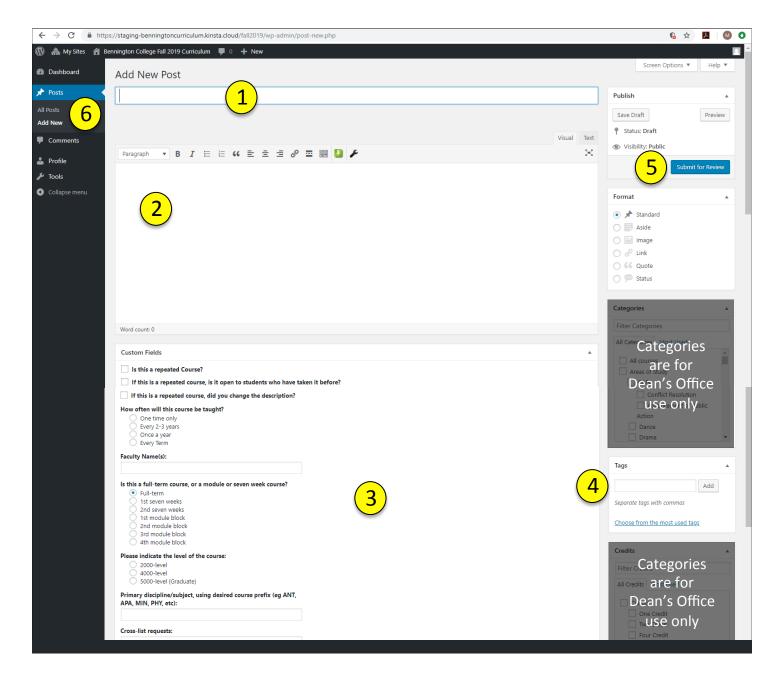

## Spring:

https://staging-benningtoncurriculum.kinsta.cloud/spring2021/wp-admin/post-new.php

To enter course information, click on the link for the corresponding term, and then: ① enter course title; ② enter or paste course description; ③ provide additional course details; ④ enter any tags, separated by commas; ⑤ click *Submit for Review*. If you want to enter an additional course in the same term, click "Add New" ⑥, or simply close the browser window.