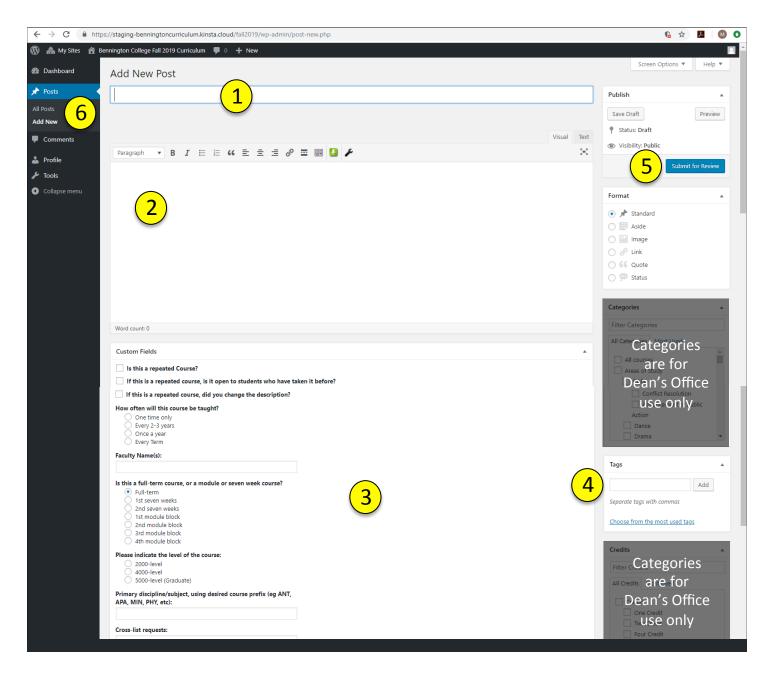

Fall:

https://curriculum.bennington.edu/fall2022/wp-admin/post-new.php

Spring:

https://curriculum.bennington.edu/spring2023/wp-admin/post-new.php

To enter course information, click on the link for the corresponding term, and then: ① enter course title; ② enter or paste course description; ③ provide additional course details; ④ enter any tags, separated by commas; ⑤ click *Submit for Review*. If you want to enter an additional course in the same term, click "Add New" ⑥, or simply close the browser window.