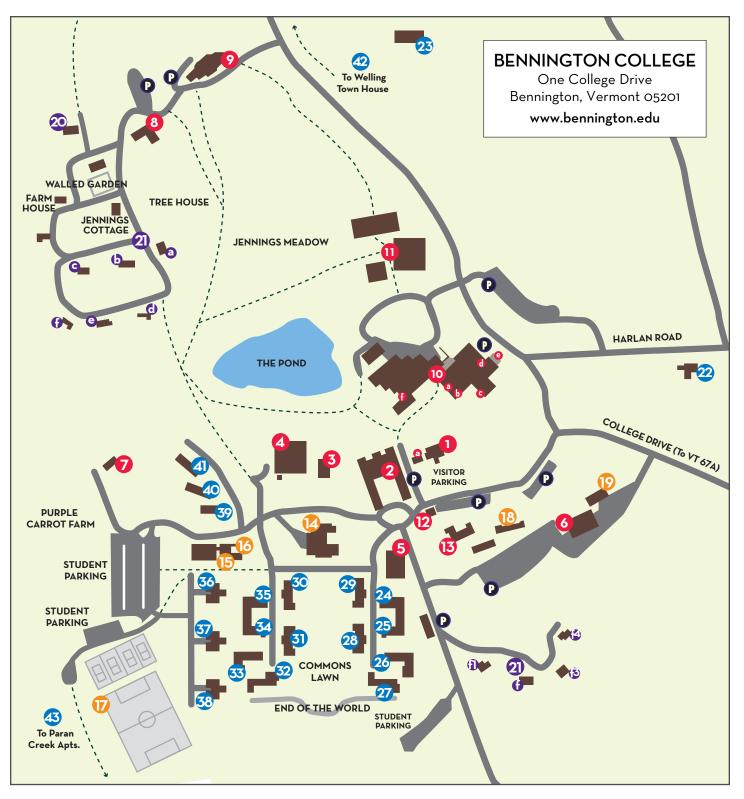

## Academic/Administrative

- Cricket Hill/Admissions Office
  a Cricket Hill Barn
- 2 The Barn/Administrative Offices
- **3** Tishman Lecture Hall
- 4 Dickinson Science Building
- 5 Crossett Library
- 6 Biomass/Maintenance Building
- 7 Stickney Observatory
- 8 Deane Carriage Barn
- 9 Jennings Music Building
- **10** Visual and Performing Arts Center (VAPA)
  - a Margot Tenney Theater
  - **b** Lester Martin Theater
  - c Greenwall Auditorium
  - d Martha Hill Dance Theater
  - e Petrie Terrace
  - f Usdan Gallery
- 11 Center for the Advancement of Public Action (CAPA)
- 12 Campus Safety
- 13 East Academic Center (EAC)

## **Community Life**

- 14 Commons
- 15 Student Center/Dining Hall
- 16 UpCaf/DownCaf
- 17 Tennis and Basketball Courts/Soccer Field
- **18** Student Health Center
- 19 Meyer Recreation Barn

## Faculty/Alumni Housing

- 20 Davis Alumni House
- 21 Faculty Houses (Faculty Row f1, f2, f3, f4) (Orchard a, b, c, d, e, f)

## **Student Houses**

| 22 | Shingle Cottage                      | 33 | Bingham            |
|----|--------------------------------------|----|--------------------|
| 23 | Longmeadow                           | 34 | McCullough         |
| 24 | Swan                                 | 35 | Leigh              |
| 25 | Woolley                              | 36 | Fels               |
| 26 | Stokes                               | 37 | Sawtell            |
| 27 | Franklin                             | 38 | Noyes              |
| 28 | Canfield                             | 39 | Perkins            |
| 29 | Dewey                                | 40 | Merck              |
| 30 | Booth                                | 41 | Paris-Borden       |
| 31 | Kilpatrick                           | 42 | Welling Town House |
| 32 | Welling                              | 43 | Paran Creek Apts.  |
| P  | Visitor and/or Faculty/Staff Parking |    |                    |

Road/Parking Area \_\_\_\_ Footpath